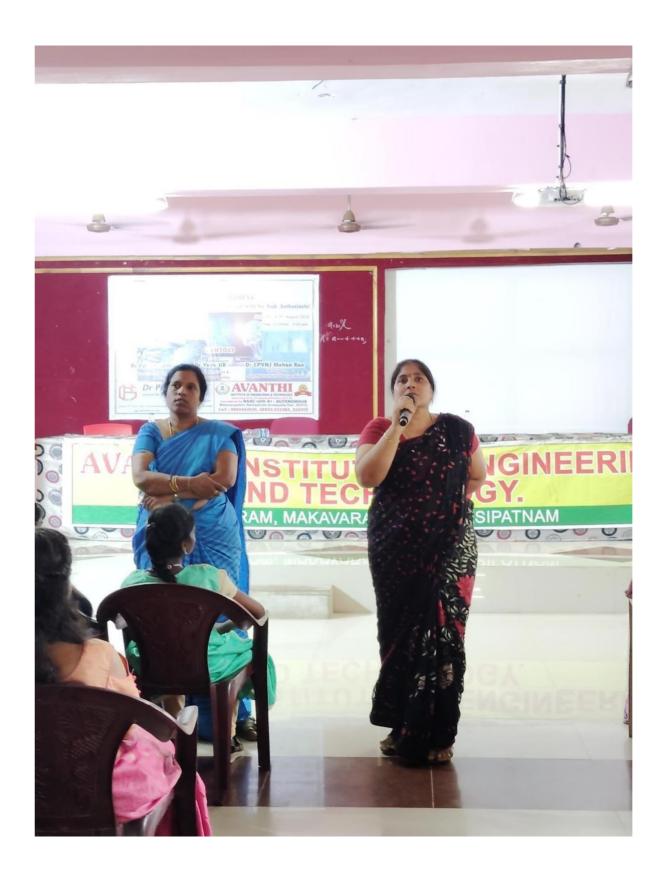

# Report on Mental Health and Self Care

Title of the Event : Counseling Program on Health and Self Care

Venue : Seminar Hall
Date : 09-09-2023
Time : 11.00 AM
No. of Participants : 50 students

(Approved by AICTE, Permanently Affiliated to JNTU-GV , Vizianagaram ACCREDITED BY NAAC and Recognized under 2(f) &12 (b) by UGC, New Delhi) Tamaram, Makavarapalem, Narsipatnam (RD), Anakapalli dist-531113

# Glimpses of an Event

(Approved by AICTE, Permanently Affiliated to JNTU-GV , Vizianagaram ACCREDITED BY NAAC and Recognized under 2(f) &12 (b) by UGC, New Delhi) Tamaram, Makavarapalem, Narsipatnam (RD), Anakapalli dist-531113