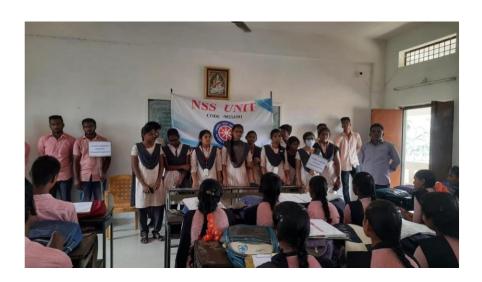

# Glimpses of an Event

(Approved by AICTE, Permanently Affiliated to JNTU-GV , Vizianagaram ACCREDITED BY NAAC and Recognized under 2(f) &12 (b) by UGC, New Delhi) Tamaram, Makavarapalem, Narsipatnam (RD), Anakapalli dist-531113