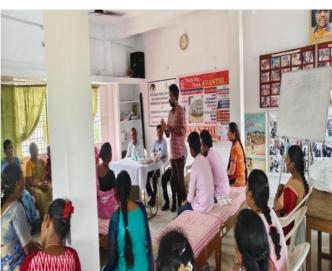

# Report on Mental Health and Self Care

Title of the Event : Counseling Program on Health and Self Care

Venue : Seminar Hall
Date : 09-09-2023
Time : 11.00 AM
No. of Participants : 50 students

(Approved by AICTE, Permanently Affiliated to JNTU-GV , Vizianagaram ACCREDITED BY NAAC and Recognized under 2(f) &12 (b) by UGC, New Delhi) Tamaram, Makavarapalem, Narsipatnam (RD), Anakapalli dist-531113

# Glimpses of an Event

(Approved by AICTE, Permanently Affiliated to JNTU-GV , Vizianagaram ACCREDITED BY NAAC and Recognized under 2(f) &12 (b) by UGC, New Delhi) Tamaram, Makavarapalem, Narsipatnam (RD), Anakapalli dist-531113