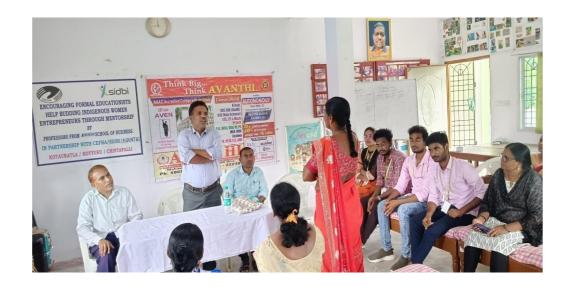

# Report on Mental Health and Self Care

Title of the Event : Counseling Program on Health and Self Care

Venue : Seminar Hall
Date : 09-09-2023
Time : 11.00 AM
No. of Participants : 50 students

(Approved by AICTE, Permanently Affiliated to JNTU-GV , Vizianagaram ACCREDITED BY NAAC and Recognized under 2(f) &12 (b) by UGC, New Delhi) Tamaram, Makavarapalem, Narsipatnam (RD), Anakapalli dist-531113

# Glimpses of an Event

(Approved by AICTE, Permanently Affiliated to JNTU-GV , Vizianagaram ACCREDITED BY NAAC and Recognized under 2(f) &12 (b) by UGC, New Delhi) Tamaram, Makavarapalem, Narsipatnam (RD), Anakapalli dist-531113