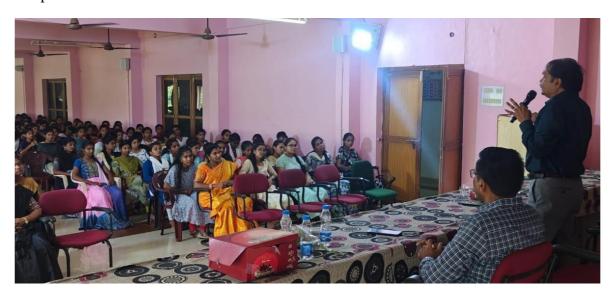

# Report on Mental Health and Self Care

Title of the Event : Counseling Program on Health and Self Care

Venue : Seminar Hall
Date : 09-09-2023
Time : 11.00 AM
No. of Participants : 50 students

(Approved by AICTE, Permanently Affiliated to JNTU-GV , Vizianagaram ACCREDITED BY NAAC and Recognized under 2(f) &12 (b) by UGC, New Delhi) Tamaram, Makavarapalem, Narsipatnam (RD), Anakapalli dist-531113

# Glimpses of an Event

(Approved by AICTE, Permanently Affiliated to JNTU-GV , Vizianagaram ACCREDITED BY NAAC and Recognized under 2(f) &12 (b) by UGC, New Delhi) Tamaram, Makavarapalem, Narsipatnam (RD), Anakapalli dist-531113