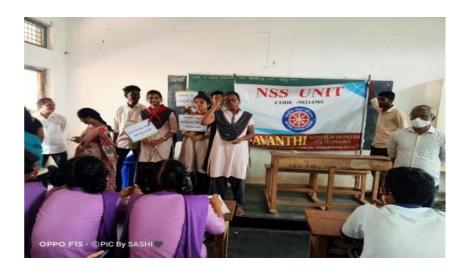

# Glimpses of an Event

(Approved by AICTE, Permanently Affiliated to JNTU-GV , Vizianagaram ACCREDITED BY NAAC and Recognized under 2(f) &12 (b) by UGC, New Delhi) Tamaram, Makavarapalem, Narsipatnam (RD), Anakapalli dist-531113