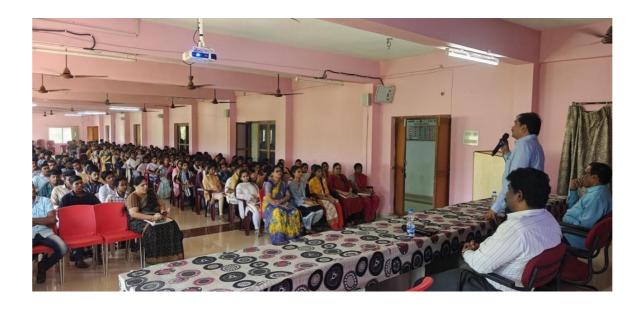

# Report on Mental Health and Self Care

Title of the Event : Counseling Program on Health and Self Care

Venue : Seminar Hall
Date : 09-09-2023
Time : 11.00 AM
No. of Participants : 50 students

(Approved by AICTE, Permanently Affiliated to JNTU-GV , Vizianagaram ACCREDITED BY NAAC and Recognized under 2(f) &12 (b) by UGC, New Delhi) Tamaram, Makavarapalem, Narsipatnam (RD), Anakapalli dist-531113

# Glimpses of an Event

(Approved by AICTE, Permanently Affiliated to JNTU-GV , Vizianagaram ACCREDITED BY NAAC and Recognized under 2(f) &12 (b) by UGC, New Delhi) Tamaram, Makavarapalem, Narsipatnam (RD), Anakapalli dist-531113