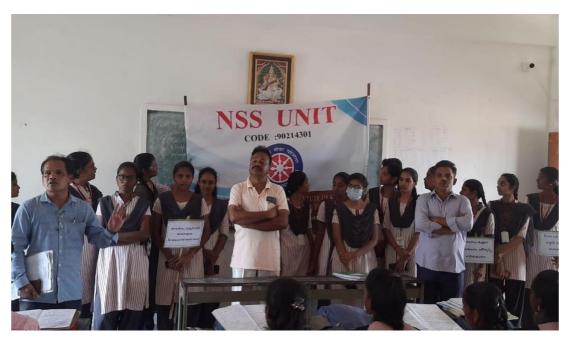

# Glimpses of an Event

(Approved by AICTE, Permanently Affiliated to JNTU-GV , Vizianagaram ACCREDITED BY NAAC and Recognized under 2(f) &12 (b) by UGC, New Delhi) Tamaram, Makavarapalem, Narsipatnam (RD), Anakapalli dist-531113