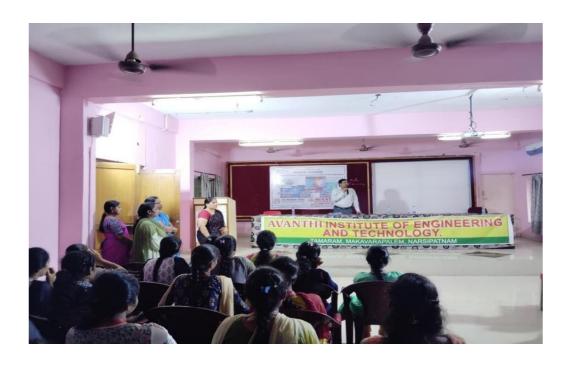

# Report on Mental Health and Self Care

Title of the Event : Counseling Program on Health and Self Care

Venue : Seminar Hall
Date : 09-09-2023
Time : 11.00 AM
No. of Participants : 50 students

(Approved by AICTE, Permanently Affiliated to JNTU-GV , Vizianagaram ACCREDITED BY NAAC and Recognized under 2(f) &12 (b) by UGC, New Delhi) Tamaram, Makavarapalem, Narsipatnam (RD), Anakapalli dist-531113

# Glimpses of an Event

(Approved by AICTE, Permanently Affiliated to JNTU-GV , Vizianagaram ACCREDITED BY NAAC and Recognized under 2(f) &12 (b) by UGC, New Delhi) Tamaram, Makavarapalem, Narsipatnam (RD), Anakapalli dist-531113