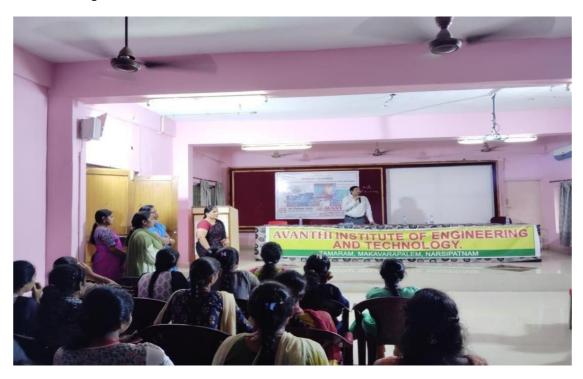

# Report on Mental Health and Self Care

Title of the Event : Counseling Program on Health and Self Care

Venue : Seminar Hall
Date : 09-09-2023
Time : 11.00 AM
No. of Participants : 50 students

(Approved by AICTE, Permanently Affiliated to JNTU-GV , Vizianagaram ACCREDITED BY NAAC and Recognized under 2(f) &12 (b) by UGC, New Delhi) Tamaram, Makavarapalem, Narsipatnam (RD), Anakapalli dist-531113

# Glimpses of an Event

(Approved by AICTE, Permanently Affiliated to JNTU-GV , Vizianagaram ACCREDITED BY NAAC and Recognized under 2(f) &12 (b) by UGC, New Delhi) Tamaram, Makavarapalem, Narsipatnam (RD), Anakapalli dist-531113